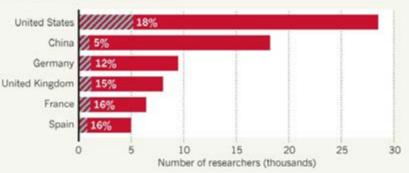

#### AI TALENT CONCENTRATION

China has the second-largest number of researchers who have published AI papers or been issued patents in the past decade. But the proportion of those considered to be in the top 10% of the field is smaller than in other Al-leading nations.