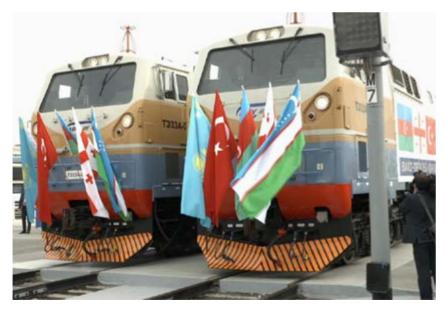

#### CHINA-EUROPE RAIL LINKS BOOST PANDEMIC RECOVERY

Claudia Vernotti, director of China-EU, a business-led association in Brussels, the Belgian capital, said rail freight has become the preferred means of transporting goods between Europe and China during the pandemic. Global air and sea freight capacity fell in the first seven months of the year due to restrictions imposed at airports, ports and national borders to contain the pandemic, she said. Reduced cargo flights have resulted in the cost of such services rising two to three times higher than last year's rates, while transit times have lengthened, she added. China-Europe rail freight services, launched in 2011, are considered a significant part of the Belt and Road Initiative aimed at boosting trade between China and other countries and regions. Rail freight lines now link more than

60 Chinese cities to over 50 destinations in Europe. According to China State Railway Group, from March to July, the services from Chinese cities to Europe set a number of records. Source: China Daily