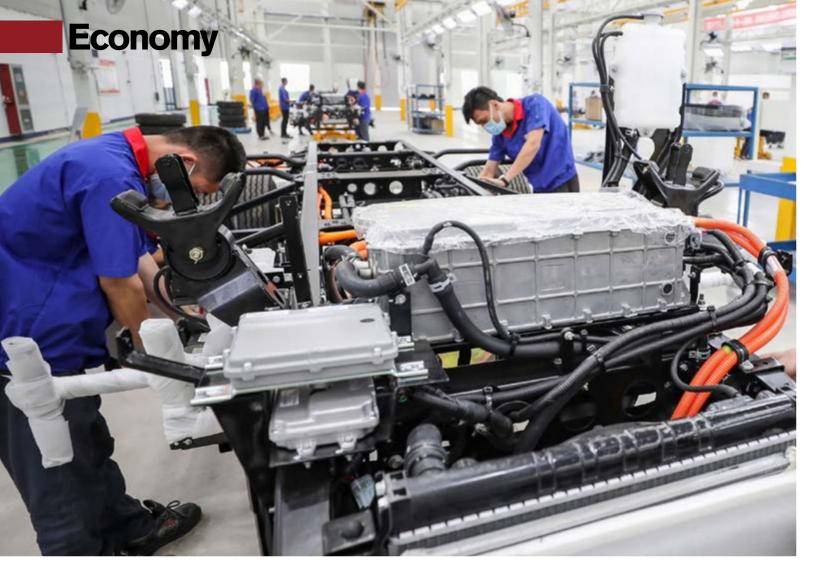

w many Yuan flowed into or out of China last year? Depending on which





In China, ByteDance also runs news aggregation app Toutiao, and TikTok's Chinese twin Douyin. Collectively, its stable of products has more than 1.5 billion monthly active users.



# 85%

9,000

Official data showed that 66.9% of nearly

9,000 key foreign-invested companies had

restored over 70% of capacity by late March.



trillion

China saw its foreign trade increase by 6% on a yearly basis to 2.88 trillion yuan in August, with exports surging by 11.6% and

# IOI

Switzerland-based food and beverage giant, Nestle SA, has said that it would invest an additional 400 million yuan in the north-eastern Chinese province of Heilongjiang to enhance its grain cultivation and dairy farming capacities in the country.





# **SLOW** FACTORY GROWTH **BUT ROBUST SERVICES**

By Morgan Brady

China's factory activity grew at a slower pace in August as floods across southwestern China disrupted production. However, the services sector expanded at a solid rate, which was a boost to the economy as it continues to recover from the coronavirus shock.

The world's second-biggest economy has largely managed to bounce back from the health crisis, though intensifying Sino-U. S. tensions over a range of issues and the global demand outlook remain a risk factor.

The official manufacturing Purchasing Manager's Index (PMI) fell slightly to 51 in August from 51.1 in July, but remained above the 50-point mark that separates growth from contraction on a monthly basis.

China's vast industrial sector is steadily returning to