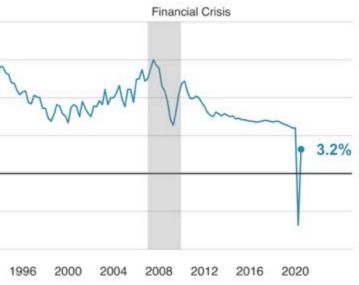

The economy, which grew 3.2% in the second guarter year-on-year, is set to expand 2.2% this year, the weakest in over three decades, and the services sector uptick suggested an encouraging broadening out of the recovery.

#### Chinese economy bounces back into growth Year-on-Year GDP has now fallen into negative territory