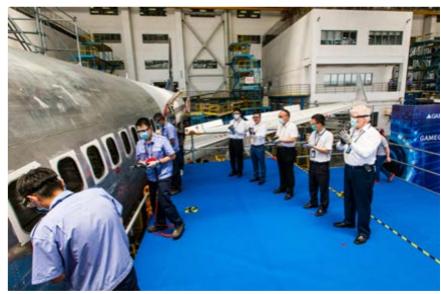

#### GAMECO, BOEING TO JOINTLY BUILD SECOND FREIGHTER **CONVERSION LINE**

A second freighter conversion line will be built in Guangzhou, South China's Guangdong province. This was jointly announced by Guangzhou Aircraft Maintenance Engineering Company Limited (GAMECO) and Boeing. The move comes after GAMECO started operations for the first production line of 737-800 Boeing Converted Freighter (BCF) project in June this year. The new production line is expected to be put into use in 2021, which will allow GAMECO to significantly increase its production capacity to meet the surging demand for freighters.

Companies can extend the service life of aircraft and better meet market demands by converting passenger airplanes to freighters. GAMECO and Boeing launched the first 737-800BCF production line work in Guangzhou last year to meet the growing need in the air cargo market. The novel coronavirus epidemic this year has further increased

# **Business News**

the demand for freighters carrying vital medical supplies and equipment, and has also pushed airlines to shift more of their business to air cargo, Boeing said. The world will see 2,820 freighters come into the civil aviation market in the next 20 years, including 1,220 standard-body passenger-to-freighter aircraft, according to Boeing. China is expected to account for 30 percent of global demand for standard-body freighters.