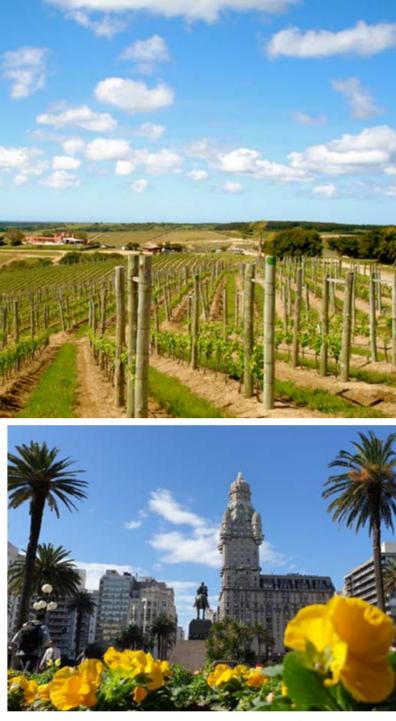

#### A trip to wineries

You can enjoy visiting the wineries close to the city, which will be a memorable experience to help you understand the winemaking process. Tannat is a unique grape variety of Uruguay. You can find wine bars and breweries that specialize in red wine production.

Every golden age building in Montevideo has an impressive structure, and you will definitely appreciate them. Montevideo's most significant square is Plaza Independencia, which is just three kilometres from the city centre. At the centre of the plaza is the Artigas Mausoleum. Many important buildings, such as the Solis Theatre and Uruguay President's secretariat, surround this plaza.

# Palacio Salvo – The iconic structure with 27 floors

Palacio Salvo offers everything from a cinema hall to hotels. It is located at the intersection of Plaza Independence and 18 de Julio Avenue. The top portion of the palace once had a lighthouse and parabolic 36-inch mirror, but this was later replaced by a set of antennas. The total height of the structure, including the antenna, was then 100 metres. The height of the current building is 95 metres, as the antenna were removed in November 2012. It was a luxury hotel in the beginning, but this closed down due to massive loss. Currently, it is a residential complex and office block. Montevideo has many subsidiary forts and public parks, namely Parque Batlle, Parque Prado, and Pardue Rodó. The nightlife of Montevideo has recently moved to Parque Rodó, because there are more recreational facilities there.