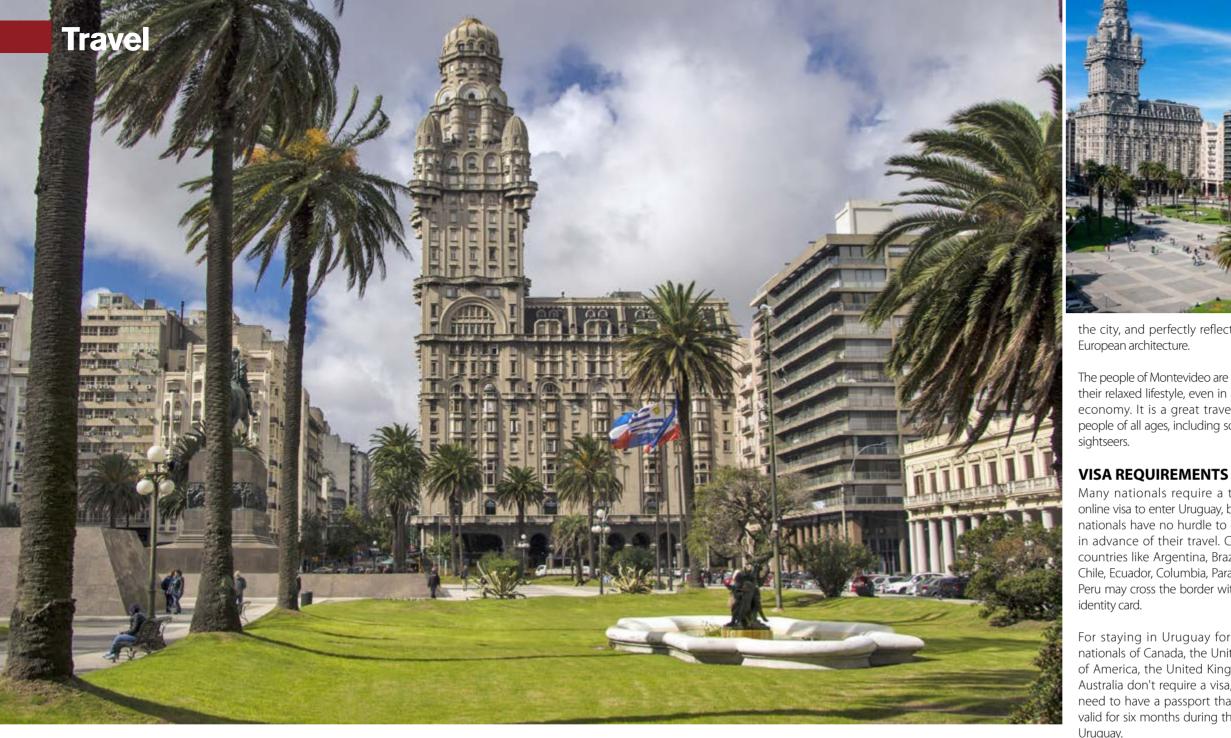

# A Vibrant City Rich in Cultural Life MONTEVIDEO By Nikita Jaeger

Montevideo, Uruguay's capital city, is a global destination characterized by a unique personality, cafe culture, and beach ambiance. It is located on the north-eastern bank of the Rio de La Plata that separates Argentina's northern coast from Uruguay's southern coast. The capital city of Argentina, Buenos Aires, is just 230 kilometres west.

Over one-third of the population of Uruguay resides in Montevideo, which is a global city in the 'beta' category, rated high on quality of life in Latin America. It is quiet and little-known to travellers. Most of the attractions here are very enjoyable. The city is full of scenic views, theatres, museums, shopping spots, and parks.

This beautiful cultural hub's architecture includes buildings of all types and eras, from neoclassical to postmodern style. The frontage of many buildings in Montevideo Old Town shows the massive European immigration to If you wish to stay longer, you have to get an extension from the immigration department, which costs US\$ 28 for a three-month extension. Another option is to leave Uruguay and re-enter, which you will certainly have to do if you want to stay for more than 180 days. An illegal stay is a big NO in the country. You will be charged at least US\$ 28 as an overstay fine, but this varies without notice.

The people of Montevideo are known for their relaxed lifestyle, even in a bustling economy. It is a great travel spot for people of all ages, including solo female

Many nationals require a tourist or online visa to enter Uruguay, but certain nationals have no hurdle to get a visa in advance of their travel. Citizens of countries like Argentina, Brazil, Bolivia, Chile, Ecuador, Columbia, Paraguay and Peru may cross the border with only an

Every golden age building in Montevideo has an impressive structure, and you will definitely appreciate them. Montevideo's most significant square is Plaza Independencia, which is just three kilometres from the city centre. At the centre of the plaza is the Artigas Mausoleum. Many important buildings, such as the Solis Theatre and Uruguay President's secretariat, surround this plaza.

# Palacio Salvo – The iconic structure with 27 floors

Palacio Salvo offers everything from a cinema hall to hotels. It is located at the intersection of Plaza Independence and 18 de Julio Avenue. The top portion of the palace once had a lighthouse and parabolic 36-inch mirror, but this was later replaced by a set of antennas. The total height of the structure, including the antenna, was then 100 metres. The height of the current building is 95 metres, as the antenna were removed in November 2012. It was a luxury hotel in the beginning, but this closed down due to massive loss. Currently, it is a residential complex and office block. Montevideo has many subsidiary forts and public parks, namely Parque Batlle, Parque Prado, and Pardue Rodó. The nightlife of Montevideo has recently moved to Parque Rodó, because there are more recreational facilities there.