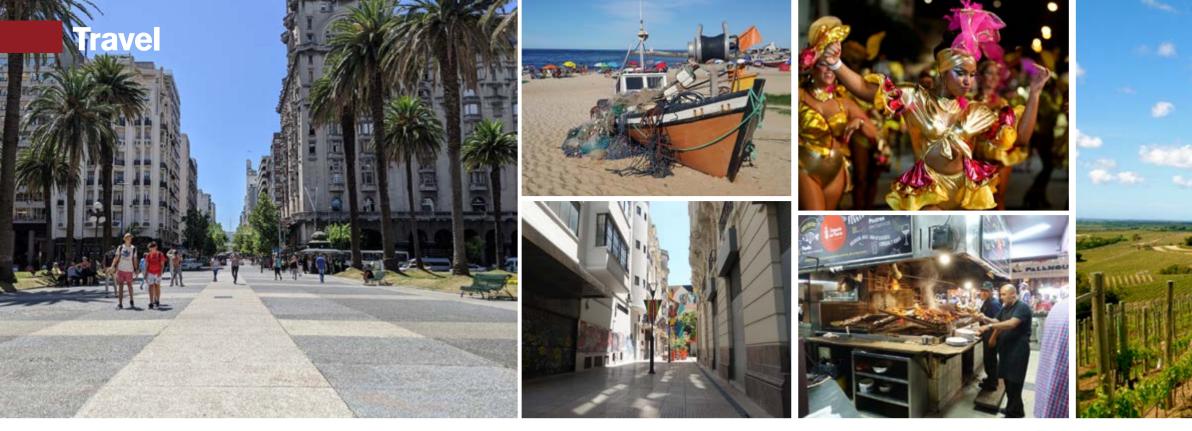

#### Rambla of Montevideo

Rambla is the longest continuous sidewalk in the world. It is an avenue that runs along the Rio de la Plata and continues over 22 kilometres, all along the Montevideo coastline. This world heritage site is a primary part of the Montevidean identity. It offers the best environment to engage in jogging, fishing, sunbathing, skateboarding, biking, kite-flying, etc..

The beautiful sunsets and landscape provide a lovely experience. Along La Rambla, one can enjoy the city skyline and many beaches. The most popular beaches are Playa Pocitos and Honda Beach, which is popular for its beach sports, and for water sports like surfing in strong waves and deep water. Other sought-after beaches are Playa Verde, Ramirez Beach, and Playa de Los Ingleses.

#### **Eats in Montevideo**

The public markets in Montevideo are worth a visit. You can find local ingredients and enjoy the local cuisine. The best spot for traditional food and beverage is the port market, Mercado del Puerto, where you can sample different dishes of Uruguayan cuisine like alfajores and asado. If you are a vegan, you may start with cortado coffee at cafes in Montevideo, or you can have torta frita, a pan-fried cake consumed mainly in Montevideo.

#### **The Montevideo Carnival**

The Montevideo Carnival is one of the most prolonged celebrations globally, and is celebrated for 40 days, from the last week of January to March. The festival exhibits the cultural richness of the city.

#### A trip to wineries

You can enjoy visiting the wineries close to the city, which will be a memorable experience to help you understand the winemaking process. Tannat is a unique grape variety of Uruguay. You can find wine bars and breweries that specialize in red wine production.